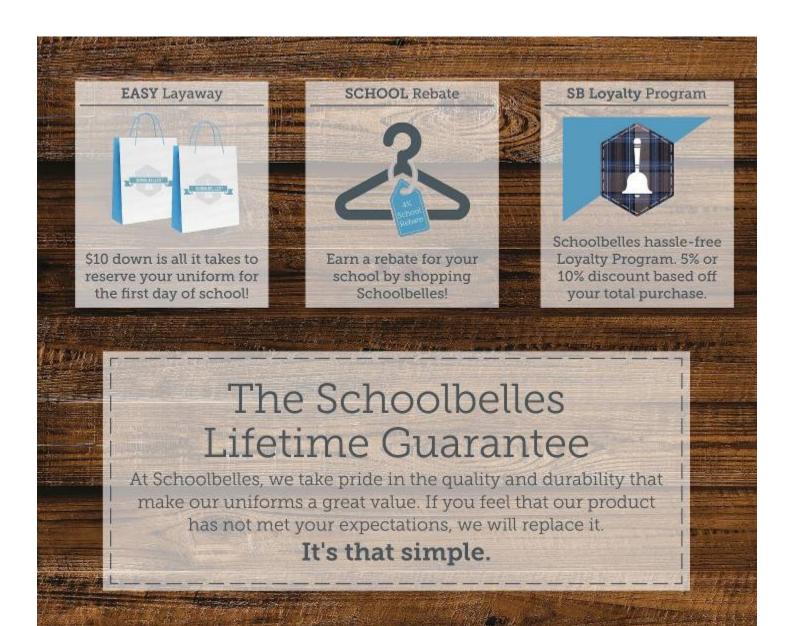

| Pique Uniform Polo SS                                     | \$13.99 - \$15.99 |
|               |                 | Colors: Navy-15, White-17                                 |                   |
| Grades        | <u>Sweaters</u> |                                                           | Price Range       |
| K - 8         | 8912            | Classroom Cardigan Sweater                                | \$27.50 - \$32.95 |

Visit us online or in one of our retail locations and view our selection of Hosiery/socks, belts, shoes, backpacks & colorful accessories!

Colors For School s1329

Colors: Navy-15

Girls Hosiery/Socks: Navy-15, White-17, Dark Green-19 Boys Socks: Navy-15, White-17, Black-22, Khaki-27

Belts: Navy-15, Black-22, Brown-23, Black/Brown-2223





















## Facebook | Twitter | Instagram | Pinterest | LinkedIn

### Convenient Local Shopping - 12 Retail Store Locations

Maps and Directions available at www.schoolbelles.com/storelocations

#### Illinois

Bridgeview Court Plaza 7661 South Harlem Avenue Bridgeview, IL 60455 708-929-4695

Harlem-Foster Shopping Center 7254 West Foster Avenue Chicago, IL 60656 773-631-0450

#### Indiana

New location coming summer 2020 check our website for updated address 317-255-5275

#### Kentucky

3147 Dixie Highway Erlanger, KY 41018 859-581-3111

#### Kansas

650 N Carriage Pkwy Wichita, KS 67208 316-260-1971

#### Michigan

42073 Ford Road Canton, MI 48187 734-983-0280

#### Ohio

5718 Harrison Avenue Cincinnati, OH 45248 513-921-3417

4747 W. 160th Street Cleveland, OH 44135 216-898-5500 ext 157

2759