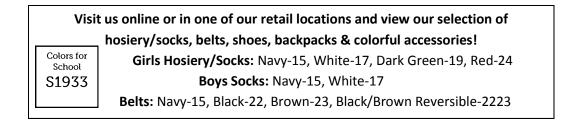

### Grades Sweaters

|       |      | Colors: Navy-15, White-17, Dark Green-19, Red-24 |
|-------|------|--------------------------------------------------|
| K - 8 | 5912 | V-Neck Cardigan Sweater                          |
| K - 8 | 1993 | V-Neck Pullover Sweater                          |