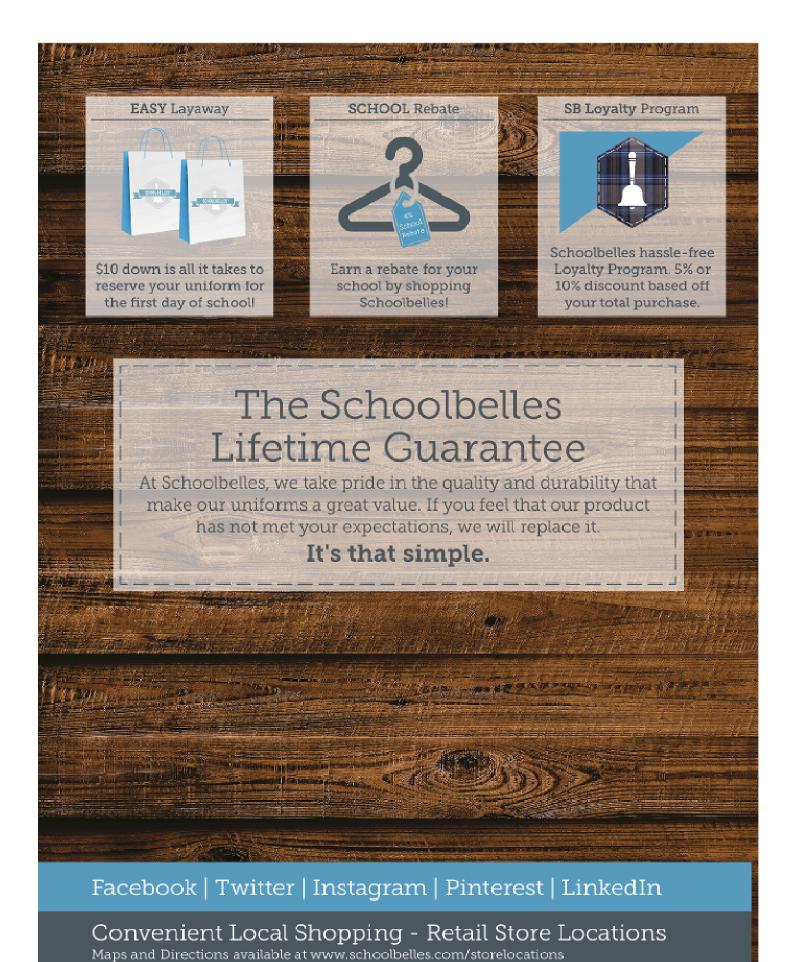

| A+ Pique Polo Short Sleeve                    | \$17.95 - \$21.95 |
| K - 6         | 5706               | A+ Pique Polo Long Sleeve                     | \$19.95 - \$23.95 |
|               |                    | Colors: Light Blue-12, White-17, Red-24       |                   |
| <u>Grades</u> | <u>Sweaters</u>    |                                               | Price Range       |
| K - 6         | 5912               | V-Neck Cardigan Sweater                       | \$36.25 - \$46.25 |
|               |                    | Colors: Navy-15                               |                   |

Visit us online or in one of our retail locations and view our selection of Hosiery/socks, belts, shoes, backpacks & colorful accessories!

Colors For School s2813





















Use your school code <u>\$2813</u> for online shopping

| <u>Grades</u>                                       | <u>Jumpers</u>                                                                |                                                                                                                                                                                                                                             | Price Range                                                                                                                                                            |
|-----------------------------------------------------|-------------------------------------------------------------------------------|--------------------------------------------------------------