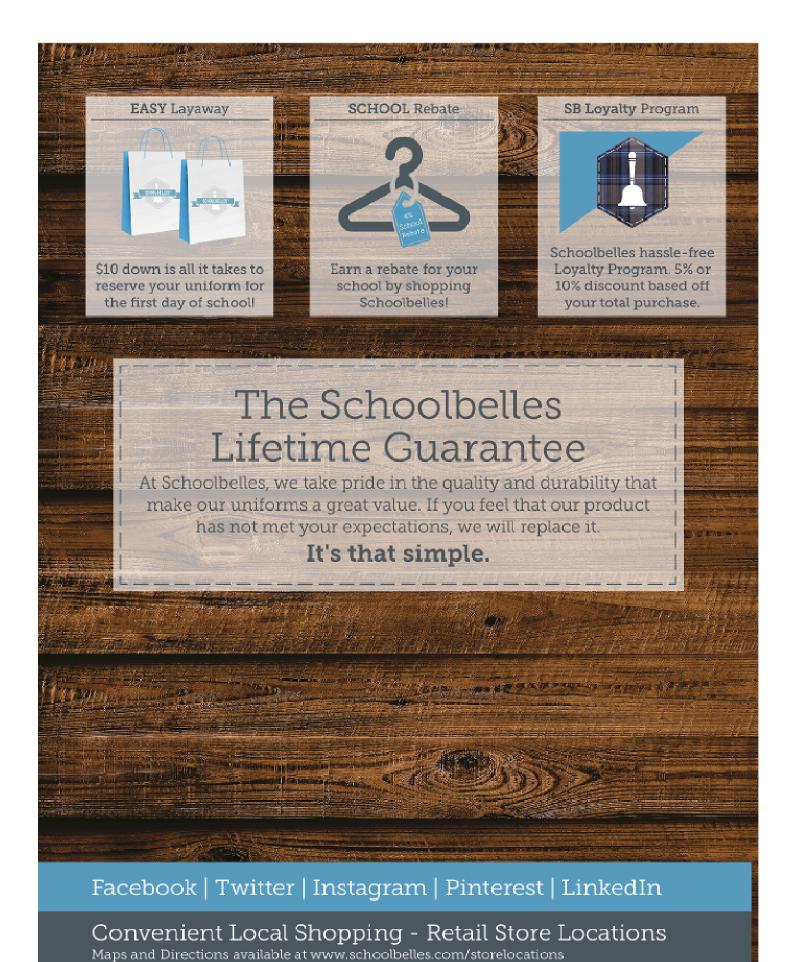

| A+ Pique Polo Short Sleeve                    | \$17.95 - \$21.95 |
| K - 6         | 5706               | A+ Pique Polo Long Sleeve                     | \$19.95 - \$23.95 |
|               |                    | Colors: Light Blue-12, White-17, Red-24       |                   |
| <u>Grades</u> | <u>Sweaters</u>    |                                               | Price Range       |
| K - 6         | 5912               | V-Neck Cardigan Sweater                       | \$36.25 - \$46.25 |
|               |                    | Colors: Navy-15                               |                   |

Visit us online or in one of our retail locations and view our selection of Hosiery/socks, belts, shoes, backpacks & colorful accessories!

Colors For School s2813





















Use your school code <u>\$2813</u> for online shopping

| <u>Grades</u>                                       | <u>Jumpers</u>                                                                |                                                                                                                                                                                                                                                                                                | Price Range                                                                                                                                                            |
|-----------------------------------------------------|-------------------------------------------------------------------------------|-----------