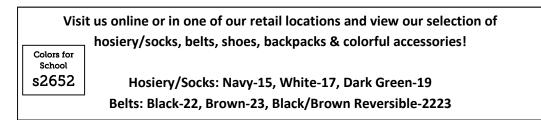

| Girls Program           |                    |             | Use your school code <u><b>\$2652</b></u><br>For online shopping | ST. MARY SCHOOL   |  |  |  |  |  |
|-------------------------|--------------------|-------------|------------------------------------------------------------------|-------------------|--|--|--|--|--|
| Grades K-8 Delaware, OH |                    |             |                                                                  |                   |  |  |  |  |  |
| •                       | on Mass Days       |             |                                                                  |                   |  |  |  |  |  |
|                         | <u>Jumpers</u>     |             |                                                                  | Price Range       |  |  |  |  |  |
| K - 8                   | 0172               | V-Neck Ple  | eated Jumper (While Supplies Last)                               | \$50.95 - \$53.00 |  |  |  |  |  |
| K - 8                   | 1418               | V-Neck Ple  | eated Jumper                                                     | \$50.95 - \$53.00 |  |  |  |  |  |
|                         |                    | Color: Na   | vy/Green Polyester Plaid-121                                     |                   |  |  |  |  |  |
| <u>Grades</u>           |                    |             |                                                                  | Price Range       |  |  |  |  |  |
| K - 8                   | 1533               | Side Pleat  | Skort w/ Knit Short                                              | \$50.95 - \$54.00 |  |  |  |  |  |
|                         |                    | Color: Na   | vy/Green Polyester Plaid-121                                     |                   |  |  |  |  |  |
| K - 8                   | 0269               |             | n Skort <b>(While Supplies Last)</b>                             | \$33.90 - \$37.00 |  |  |  |  |  |
| K - 8                   | 1533               | Side Pleat  | Skort w/ Knit Short                                              | \$47.70 - \$50.75 |  |  |  |  |  |
|                         |                    |             | vy Twill-115, Khaki Twill-127                                    |                   |  |  |  |  |  |
| <u>Grades</u>           | <u>Modesty Bot</u> | toms        |                                                                  | Price Range       |  |  |  |  |  |
| K - 8                   | 3271               | Modesty S   | Shorts                                                           | \$15.90 - \$19.05 |  |  |  |  |  |
|                         |                    | Color: Nav  | -                                                                |                   |  |  |  |  |  |
| •                       | for Mass Days      | Short or Lo | ng Sleeve                                                        |                   |  |  |  |  |  |
| <u>Grades</u>           | <u>Blouses</u>     |             |                                                                  | Price Range       |  |  |  |  |  |
| K - 5                   | 1739               | Round Col   | lar Short Sleeve                                                 | \$17.00 - \$24.10 |  |  |  |  |  |
| K - 5                   | 1740               | Round Col   | lar Long Sleeve                                                  | \$18.00 - \$26.15 |  |  |  |  |  |
| 6 - 8                   | 1770               |             | l Oxford, SS                                                     | \$21.35 - \$28.50 |  |  |  |  |  |
| 6 - 8                   | 1771               | Traditiona  | l Oxford, LS                                                     | \$23.40 - \$30.55 |  |  |  |  |  |
|                         |                    | Color: Wh   | lite-17                                                          |                   |  |  |  |  |  |
| <u>Grades</u>           | <u>Polos</u>       |             |                                                                  | Price Range       |  |  |  |  |  |
| K - 8                   | 5705               | A+ Pique F  | Polo Short Sleeve                                                | \$19.15 - \$23.20 |  |  |  |  |  |
| K - 8                   | 5706               | A+ Pique F  | Polo Long Sleeve                                                 | \$21.15 - \$25.25 |  |  |  |  |  |
| K - 8                   | 5708               | A+ Ribbed   | Bottom Short Sleeve                                              | \$25.45 - \$31.55 |  |  |  |  |  |
| K - 8                   | 5709               | A+ Ribbed   | Bottom Long Sleeve                                               | \$27.50 - \$31.55 |  |  |  |  |  |
| K - 8                   | 8730               | Classroom   | Fitted Polo SS                                                   | \$20.15 - \$24.25 |  |  |  |  |  |
|                         |                    | Colors: Na  | vy-15, White-17, Dark Green-19                                   |                   |  |  |  |  |  |
| K - 8                   | 5707               | A+ Turtlen  | leck                                                             | \$20.55 - \$24.65 |  |  |  |  |  |
|                         |                    | Color: Wh   | ite-17                                                           |                   |  |  |  |  |  |
| K - 8                   | 8731               | Classroom   | Fitted Polo LS                                                   | \$22.30 - \$26.35 |  |  |  |  |  |
|                         |                    | Colors: Na  | vy-15, White-17                                                  |                   |  |  |  |  |  |
| <u>Grades</u>           | <u>Pants</u>       |             |                                                                  | Price Range       |  |  |  |  |  |
| K - 8                   | 8263               | Classroom   | Stretch Narrow Leg Pant                                          | \$25.00 - \$33.40 |  |  |  |  |  |
| K - 8                   | 8364               | Classroom   | Straight Leg Pant                                                | \$25.00 - \$35.65 |  |  |  |  |  |
|                         |                    | Colors: Na  | vy-15, Khaki-27                                                  |                   |  |  |  |  |  |
| <u>Grades</u>           | <u>Shorts</u>      |             |                                                                  | Price Range       |  |  |  |  |  |
| K - 8                   | 8273               |             | arrow Leg Shorts                                                 | \$19.75 - \$28.15 |  |  |  |  |  |
| K - 8                   | 8277               | Classroom   | Bermuda Shorts                                                   | \$19.75 - \$28.15 |  |  |  |  |  |
|                         |                    | Colors: Na  | vy-15, Khaki-27                                                  |                   |  |  |  |  |  |

| Boys Program<br>Grades K-8                  |                    |            | Use your school code <u><b>\$2652</b></u><br>For online shopping | ST. MARY SCHOOL<br>Delaware, OH       |  |  |  |  |  |
|---------------------------------------------|--------------------|------------|------------------------------------------------------------------|---------------------------------------|--|--|--|--|--|
| <u>Grades</u>                               | <u>Pants</u>       |            |                                                                  | Price Range                           |  |  |  |  |  |
| K - 8                                       | 5208               | Classic Ch | ino                                                              | \$28.05 - \$36.05                     |  |  |  |  |  |
|                                             |                    | Colors: Na | avy-15, Khaki-27                                                 |                                       |  |  |  |  |  |
| <u>Grades</u>                               | <u>Shorts</u>      |            |                                                                  | Price Range                           |  |  |  |  |  |
| K - 8                                       | 3288               | Classic Ch | ino Short                                                        | \$21.35 - \$30.10                     |  |  |  |  |  |
|                                             |                    | Colors: Na | avy-15, Khaki-27                                                 |                                       |  |  |  |  |  |
| Required for Mass Days Short or Long Sleeve |                    |            |                                                                  |                                       |  |  |  |  |  |
| <u>Grades</u>                               | <u>Oxfords</u>     |            |                                                                  | Price Range                           |  |  |  |  |  |
| K - 8                                       | 5760               | Traditiona | ll Oxford, SS                                                    | \$21.25 - \$28.40                     |  |  |  |  |  |
| K - 8                                       | 5761               | Traditiona | ll Oxford, LS                                                    | \$23.30 - \$41.15                     |  |  |  |  |  |
|                                             |                    | Color: Wh  | nite-17                                                          |                                       |  |  |  |  |  |
| <u>Grades</u>                               | <u>Polos</u>       |            |                                                                  | Price Range                           |  |  |  |  |  |
| K - 8                                       | 5705               | A+ Pique l | Polo Short Sleeve                                                | \$19.15 - \$23.20                     |  |  |  |  |  |
| K - 8                                       | 5706               | A+ Pique l | Polo Long Sleeve                                                 | \$21.15 - \$25.25                     |  |  |  |  |  |
| K - 8                                       | 5708               | A+ Ribbed  | Bottom Short Sleeve                                              | \$25.45 - \$29.55                     |  |  |  |  |  |
| K - 8                                       | 5709               | A+ Ribbed  | Bottom Long Sleeve                                               | \$27.50 - \$31.55                     |  |  |  |  |  |
| Colors: Navy                                |                    |            | avy-15, White-17, Dark Green-19                                  |                                       |  |  |  |  |  |
| Girls & Boys Program                        |                    |            |                                                                  |                                       |  |  |  |  |  |
| <u>Grades</u>                               | <u>Embroidered</u> | d Fleece I | Pullover                                                         | Price Range                           |  |  |  |  |  |
| K - 8                                       | 2395               | Microflee  | ce 1/2 Zip Pullover                                              | \$43.85 - \$55.60                     |  |  |  |  |  |
|                                             |                    | Colors: Da | ark Green with School Monogram-19/265                            | 2, Black with School Monogram-22/2652 |  |  |  |  |  |
| <u>Grades</u>                               | <u>Sweaters</u>    |            |                                                                  | Price Range                           |  |  |  |  |  |
| K - 8                                       | 1970               | A+ Round   | Neck Cardigan (Girls Only)                                       | \$33.40 - \$42.80                     |  |  |  |  |  |
| K - 8                                       | 1993               | V-Neck Pu  | Illover Sweater                                                  | \$33.40 - \$44.85                     |  |  |  |  |  |
| K - 8                                       | 5912               | V-Neck Ca  | rdigan Sweater                                                   | \$38.50 - \$48.90                     |  |  |  |  |  |
|                                             |                    | Colors: Na | avy-15, Dark Green-19                                            |                                       |  |  |  |  |  |